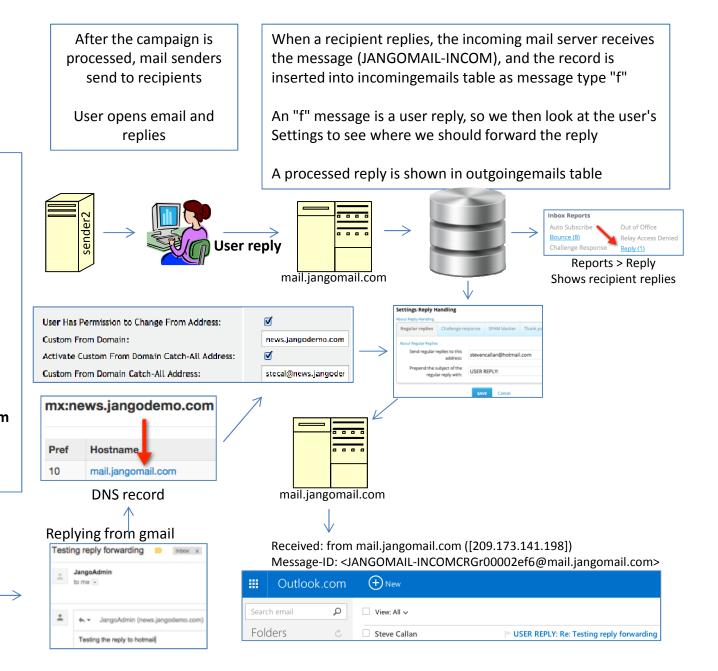

User sends campaign with a FROM address of username@jangomail.com or someone@subdomain\_name.com

JangoMail handles reply forwarding when FROM is a jangomail.com address or a branded subdomain

Branded subdomain User's subdomain includes an MX record of mail.jangomail.com (subdomain info entered in admin)

Otherwise, regular replies go to the REPLY-TO address if one is included; then to the FROM address

If the FROM address is jangomail.com or a branded subdomain, then we forward the reply to the address shown in Settings

## JangoMail Reply Handling